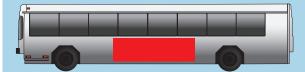

#### KING KONG

(driver's side, 80 x 218 inches)

4 weeks: \$800

**HALF BACK** 

(rear, 32 x 84 inches)

4 weeks: \$375

#### **FULL BACK**

(rear, 77 x 84 inches)

4 weeks: \$600