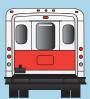

#### KING KONG

(driver's side, 80 x 218 inches)

4 weeks: \$800

**HALF BACK** 

(rear, 32 x 84 inches)

4 weeks: \$375

#### **FULL BACK**

(rear, 77 x 84 inches)

4 weeks: \$600