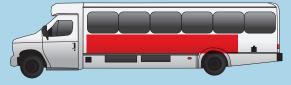

#### **QUEEN**

(passenger's side, 25 x 88 inches)

4 weeks: \$325

#### KING

(driver's side, 25 x 144 inches)

4 weeks: \$375

#### **EMPRESS**

(passenger's side, 25 x 188 inches)

4 weeks: \$375

#### **SUPER KING**

(driver's side, 25 x 190 inches)

4 weeks: \$425