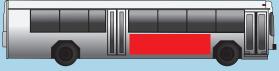

### **Yolo Route Buses Exterior Advertising**

#### **Traditional Products**

(rear, 21 x 70 inches)

4 weeks: \$250

(passenger's side, 30 x 88 inches)

4 weeks: \$350

(driver's side, 30 x 144 inches)

4 weeks: \$400