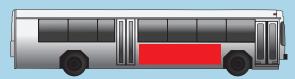

#### **Traditional Products**

(rear, 21 x 70 inches)

4 weeks: \$250

(passenger's side, 30 x 88 inches)

4 weeks: \$350

(driver's side, 30 x 144 inches)

4 weeks: \$400