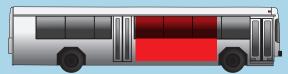

### **Yolo Route Buses Exterior Advertising**

#### **Signature Products**

(passenger's side, 40 x 140 inches)

4 weeks: \$425

(driver's side, 40 x 218 inches)

4 weeks: \$525