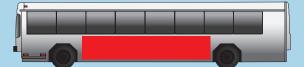

#### **Signature Products**

(passenger's side, 40 x 140 inches)

4 weeks: \$425

(driver's side, 40 x 218 inches)

4 weeks: \$525