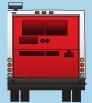

### **Paratransit Buses Exterior Advertising**

(rear, 21 x 68 inches)

4 weeks: \$250

(rear, 60 x 68 inches)

4 weeks: \$400

#### **TERMS OF AGREEMENT**

- All pricing is per 4 weeks, per bus.
- Space available is approximate and reflects the average bus length. Please ask for exact design size specifications.
- Please ask for production and installation fee details. Prices vary by bus.