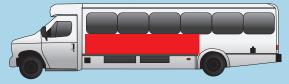

#### **Signature Products**

(passenger's side, 40 x 140 inches)

4 weeks: \$425

(driver's side, 40 x 218 inches)

4 weeks: \$525

#### **TERMS OF AGREEMENT**

- All pricing is per 4 weeks, per bus.
- Space available is approximate and reflects the average bus length. Please ask for exact design size specifications.
- Please ask for production and installation fee details. Prices vary by bus.