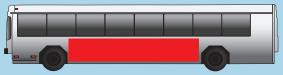

### **Yolo Route Buses Exterior Advertising**

#### **SUPER KING**

(driver's side, 30 x 216 inches)

4 weeks: \$475