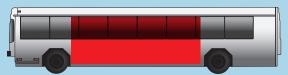

### **Yolo Route Buses Exterior Advertising**

#### **Traditional Products**

(rear, 21 x 70 inches)

4 weeks: \$250

(passenger's side, 30 x 88 inches)

4 weeks: \$350

(driver's side, 30 x 144 inches)

4 weeks: \$400

#### **SUPER KING**

(driver's side, 30 x 216 inches)

4 weeks: \$475

#### **TERMS OF AGREEMENT**

- All pricing is per 4 weeks, per bus.
- Space available is approximate and reflects the average bus length. Please ask for exact design size specifications.
- Please ask for production and installation fee details. Prices vary by bus.