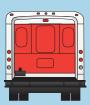

#### **Traditional Products**

(rear, 21 x 70 inches)

4 weeks: \$250

(passenger's side, 30 x 88 inches)

4 weeks: \$350

(driver's side, 30 x 144 inches)

4 weeks: \$400

#### KING KONG

(driver's side, 80 x 218 inches)

4 weeks: \$800

**HALF BACK** 

(rear, 32 x 84 inches)

4 weeks: \$375

#### **FULL BACK**

(rear, 77 x 84 inches)

4 weeks: \$600