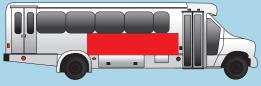

#### **Traditional Products**

(rear, 21 x 70 inches)

4 weeks: \$250

(passenger's side, 30 x 88 inches)

4 weeks: \$350

(driver's side, 30 x 144 inches)

4 weeks: \$400

#### **TERMS OF AGREEMENT**

- All pricing is per 4 weeks, per bus.
- Space available is approximate and reflects the average bus length. Please ask for exact design size specifications.
- Please ask for production and installation fee details. Prices vary by bus.