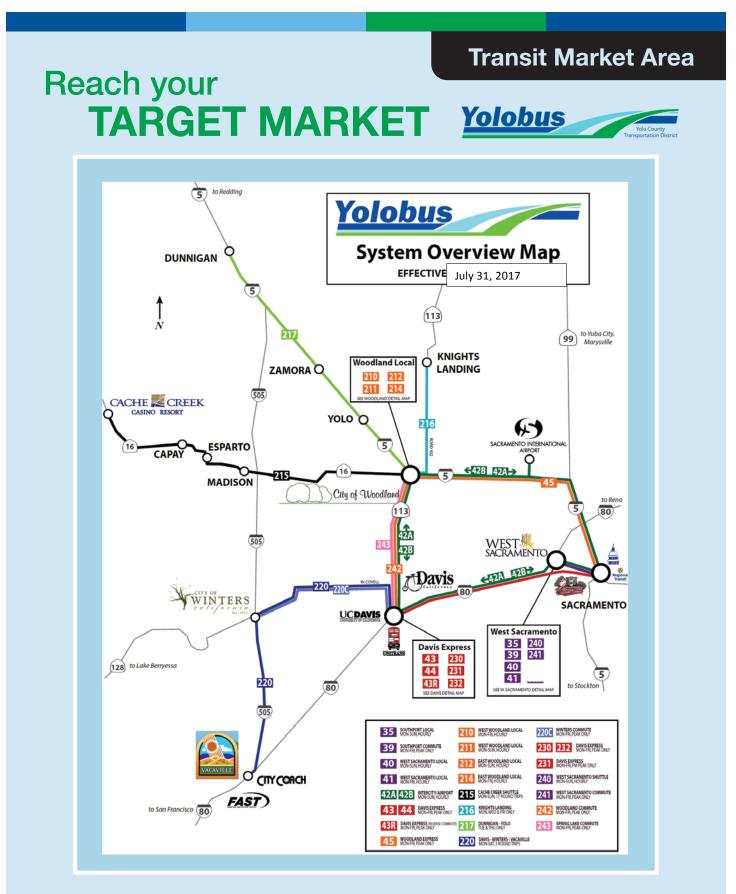

# Reach your **TARGET MARKET** Yolobus

#### Why Advertise on Buses?

Buses are moving billboards — circulating in the busiest areas of Yolo County as well as on I-80, I-5, and downtown Sacramento. Bus advertising offers exposure to local commuters, drivers and pedestrians. These "moving billboards" are displayed on the exterior of the bus and are available in a variety of sizes to reach your audience.