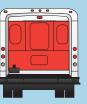

#### **Paratransit Buses Exterior Advertising**

TAIL (rear, 21 x 68 inches) 4 weeks: \$250

BACK (rear, 60 x 68 inches) 4 weeks: \$400