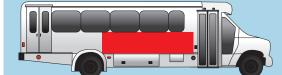

QUEEN (passenger's side, 25 x 88 inches) 4 weeks: \$325

KING (driver's side, 25 x 144 inches) 4 weeks: \$375

**EMPRESS** (passenger's side, 25 x 188 inches) 4 weeks: \$375

SUPER KING (driver's side, 25 x 190 inches) 4 weeks: \$425