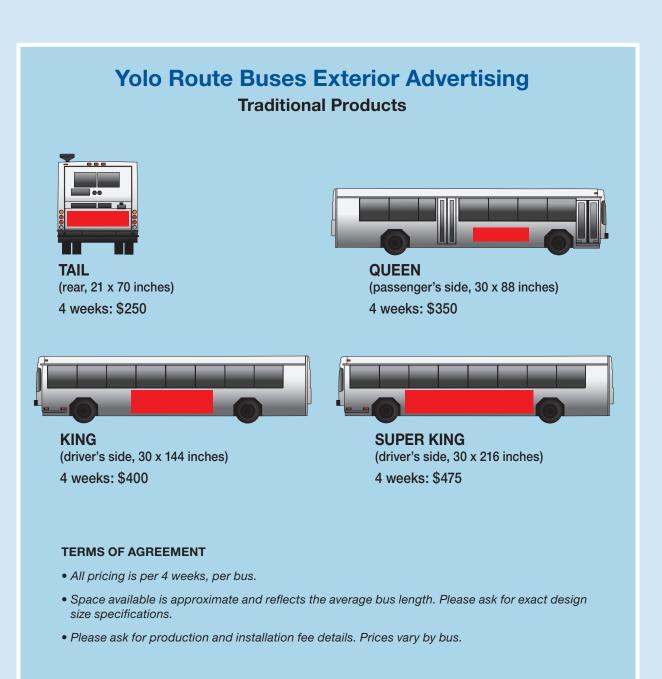

d design advice – keep it simple.

Some people will read your advertisement from a distance.

- Use as few words as necessary short and to the point.
- Make sure to use large type.
- Avoid script or flowery type.
- Have a strong and visible call to action website, phone number, etc.

#### **Exterior Ads**

- We use color printed/laminated, top quality, removable vinyl, rated to last 4 to 5 years.
- If providing artwork, advertisers must send hi-resolution (layered if possible) files half scale, at least 200dpi, RGB color format preferred. Most formats accepted.
- All ads are subject to design and content review by Yolo County Transportation District.
- Each ad has a one-time production, installation and removal fee that includes labor and material.



## Reserve your SPACE TODAY! Yolobus



## Reserve your SPACE TODAY! Yolobus



#### Paratransit Buses

### **Reserve your** SPACE TODAY! Yolobus



#### **Paratransit Buses Exterior Advertising**



TAIL (rear, 21 x 68 inches) 4 weeks: \$250



BACK (rear, 60 x 68 inches) 4 weeks: \$400

#### **TERMS OF AGREEMENT**

- All pricing is per 4 weeks, per bus.
- Space available is approximate and reflects the average bus length. Please ask for exact design size specifications.
- Please ask for production and installation fee details. Prices vary by bus.



QUEEN (passenger's side, 25 x 88 inches) 4 weeks: \$325



KING (driver's side, 25 x 144 inches) 4 weeks: \$375



**EMPRESS** (passenger's side, 25 x 188 inches) 4 weeks: \$375



SUPER KING (driver's side, 25 x 190 inches) 4 weeks: \$425



# Reach your **TARGET MARKET** Yolobu