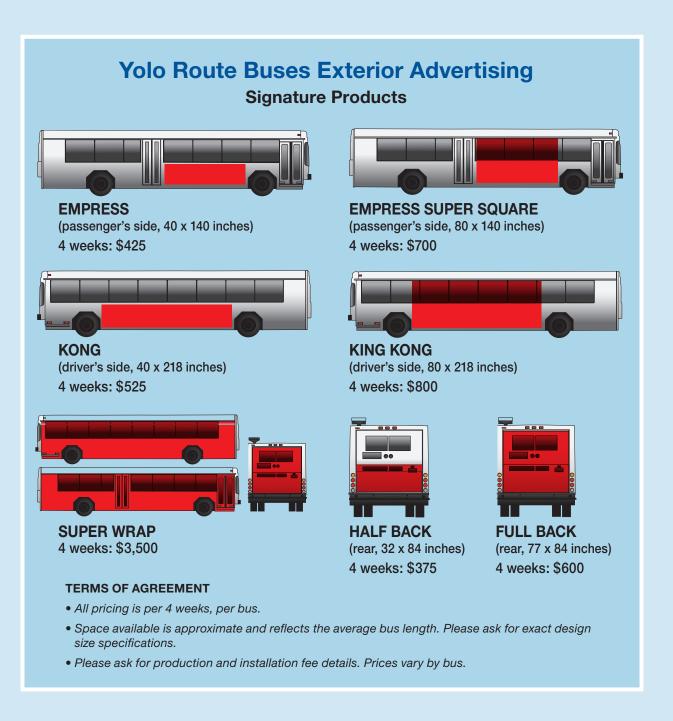

people will read your advertisement from a distance.

- Use as few words as necessary short and to the point.
- Make sure to use large type.
- Avoid script or flowery type.
- Have a strong and visible call to action website, phone number, etc.

#### **Exterior Ads**

- We use color printed/laminated, top quality, removable vinyl, rated to last 4 to 5 years.
- If providing artwork, advertisers must send hi-resolution (layered if possible) files half scale, at least 200dpi, RGB color format preferred. Most formats accepted.
- All ads are subject to design and content review by Yolo County Transportation District.
- Each ad has a one-time production, installation and removal fee that includes labor and material.



## Reserve your SPACE TODAY! Yolobus



## Reserve your SPACE TODAY! Yolobus



#### Paratransit Buses

### **Reserve your** SPACE TODAY! Yolobus



#### **Paratransit Buses Exterior Advertising**



TAIL (rear, 21 x 68 inches) 4 weeks: \$250



BACK (rear, 60 x 68 inches) 4 weeks: \$400

#### **TERMS OF AGREEMENT**

- All pricing is per 4 weeks, per bus.
- Space available is approximate and reflects the average bus length. Please ask for exact design size specifications.
- Please ask for production and installation fee details. Prices vary by bus.



QUEEN (passenger's side, 25 x 88 inches) 4 weeks: \$325



KING (driver's side, 25 x 144 inches) 4 weeks: \$375



**EMPRESS** (passenger's side, 25 x 188 inches) 4 weeks: \$375



SUPER KING (driver's side, 25 x 190 inches) 4 weeks: \$425



# Reach your **TARGET MARKET** Yolobus